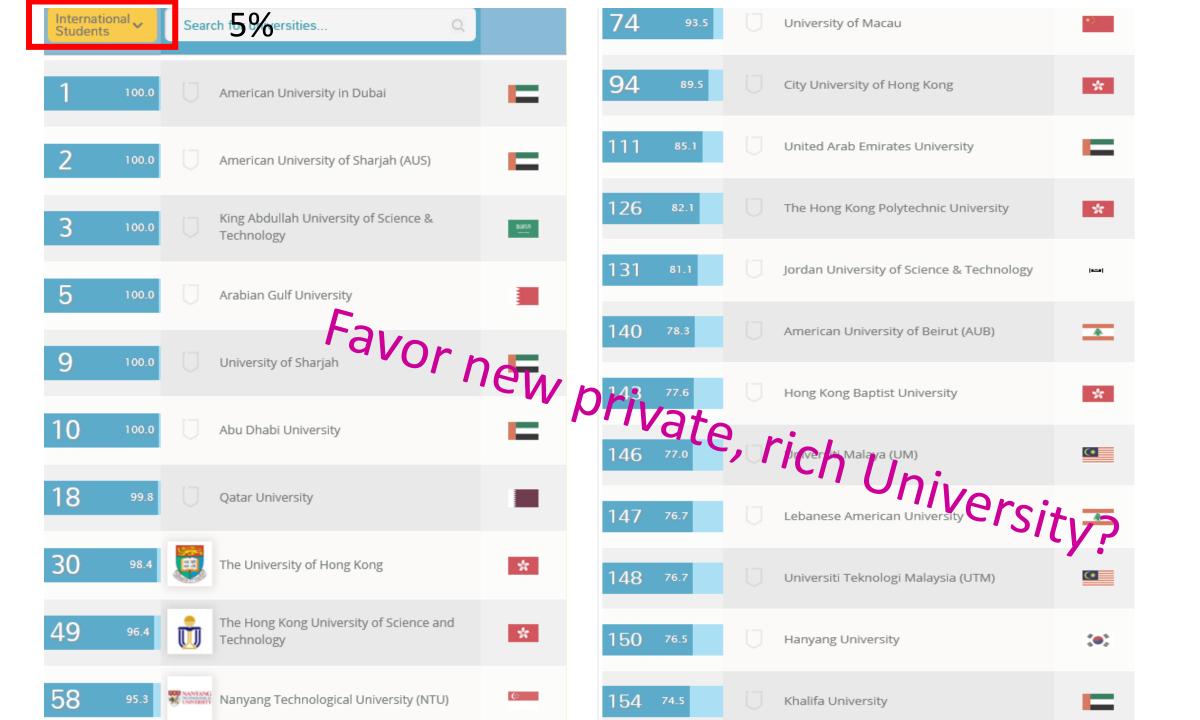

## How to demonstrate University real capacity?

#### QS World University Rankings® 2014/15

Download the official QS World University Rankings App

Welcome to the QS World University Rankings® 2014/15. Use the interactive ranking table below to explore the world's top universities, with options to sort the results by country, region and subject. You can also sort the ranking results based on the six individual indicators used (see the full methodology here). To compare two or more universities, log in or register as a site member.