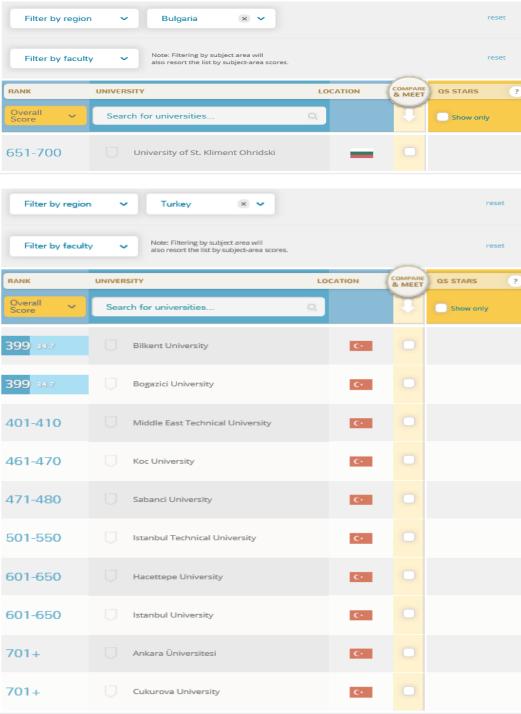

sity                     | •           | Japan       |
|   | 45 | 43 | 48 | 49 | 45  | 73  | Hong Kong Baptist University          | 女           | Hong Kong   |
|   | 46 | 50 | 64 | 89 | na  | na  | Taipei Medical University             | •           | Taiwan      |
|   | 47 | 47 | 44 | 41 | 38  | 28  | Hiroshima University                  | •           | Japan       |
|   | 48 | 48 | 43 | 47 | 44  | 35  | Chulalongkorn University              |             | Thailand    |
|   | 49 | 45 | 50 | 40 | 41  | 47  | National Yang Ming University         | •           | Taiwan      |
|   | 50 | 62 | 67 | 73 | 128 | 121 | Nankai University                     | *)          | China       |
| _ |    |    |    |    |     |     |                                       |             |             |







#### Russia

| 114 66.9 | Lomonosov MSU                                                                        | - |                |
|----------|--------------------------------------------------------------------------------------|---|----------------|
| 233 49.2 | Saint-Petersburg State University                                                    |   |                |
| 322 40.1 | Bauman Moscow State Technical University                                             | - |                |
| 328 39.9 | Novosibirsk State University                                                         | - |                |
| 399 34.7 | MGIMO-University                                                                     | - | ффф            |
| 411-420  | МІРТ