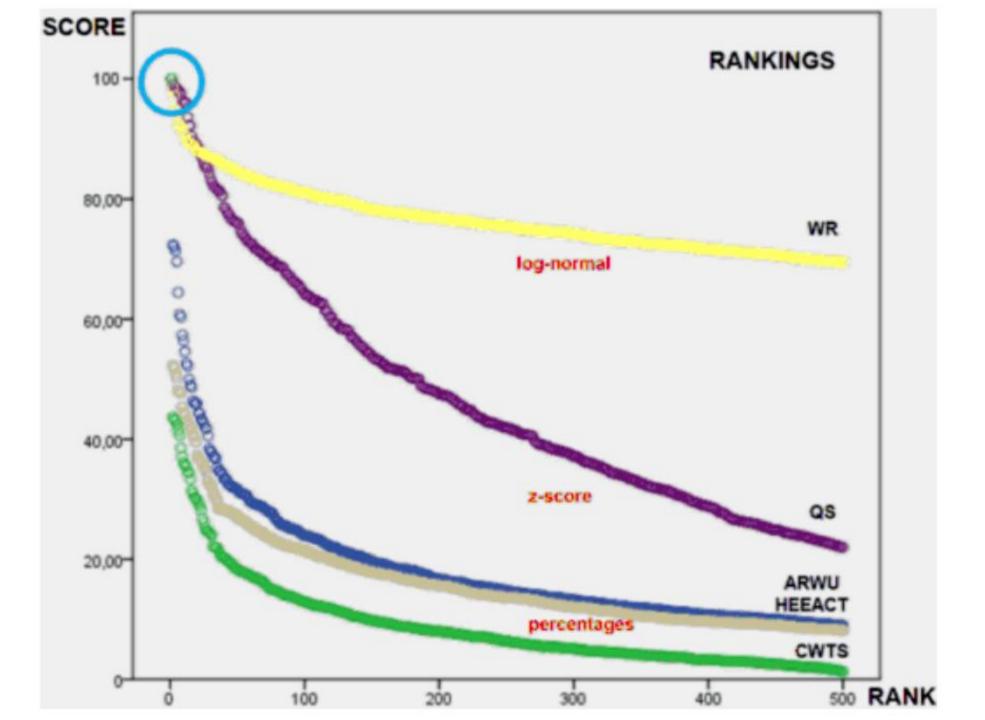

# Why countries concern about University, and Top Universities?

Top ranked universities are strongly correlated (R<sup>2</sup> = 0.89) with the weight of the national economy, as measured by the Gross Domestic Product (GDP).

#### Number of 500 top-ranked Universities correlated to the Gross Domestic Product

| Nation      | Number of Universities | Gross Domestic Product<br>(billion US\$ 2009) |
|-------------|------------------------|-----------------------------------------------|
| Argentina   | 1                      | 309                                           |
| Australia   | <b>*</b> 17            | 925                                           |
| Austria     | * 7<br>* 7             | 385                                           |
| Belgium     | 7                      | 469                                           |
| Brazil      | 6                      | 1572                                          |
| Canada      | <b>₩</b> 23            | 1336                                          |
| Chile       | 2                      | 164                                           |
| China       | 22                     | 4909                                          |
| Czech       | 1                      | 190                                           |
| Denmark     | * 4                    | 310                                           |
| Finland     | ₩ 6                    | 238                                           |
| France      | 22                     | 2649                                          |
| Germany     | 39                     | 3347                                          |
| Greece      | 2                      | 330                                           |
| Hong Kong   | * 5                    | 215                                           |
| Hungary     | 2                      | 129                                           |
| India       | 2                      | 1296                                          |
| Iran        | 1                      | 331                                           |
| Ireland     | ₩ 3                    | 227                                           |
| Israel      | ₩ ₩ 7                  | 195                                           |
| Italy       | 22                     | 2113                                          |
| Japan       | 25                     | 5068                                          |
| Mexico      | 1                      | 875                                           |
| Netherlands | 12                     | 792                                           |
| New Zealand | <b>*</b> * 5           | 125                                           |

### number of 500 topranked Universities correlated to the Gross Domestic Product Ca. 100 billion ~ 1 TU \* higher ones

KZ 243 Billion (2013) => 2 TUs

| Norway                       |          | 4   | 382   |
|------------------------------|----------|-----|-------|
| Poland                       |          | 2   | 430   |
| Portugal                     |          | 2   | 228   |
| Russia                       |          | 2   | 1231  |
| Saudi Arabia                 |          | 2   | 369   |
| Singapore                    |          | 2   | 182   |
| Slovenia                     |          | 1   | 48    |
| South Africa                 |          | 3   | 286   |
| South Korea                  |          | 10  | 833   |
| Spain                        |          | 10  | 1460  |
| Sweden                       | <u> </u> | 11  | 406   |
| Switzerland                  | *        | 7   | 500   |
| Taiwan                       | *        | 7   | 362 1 |
| Turkey                       |          | 1   | 617   |
| United Kingdom               | *        | 38  | 2175  |
| United States                |          | 154 | 14256 |
| Correlation coefficient R2 = | 0.89     |     |       |
| 1 2009 estimate, CIA World I | actbook  |     |       |