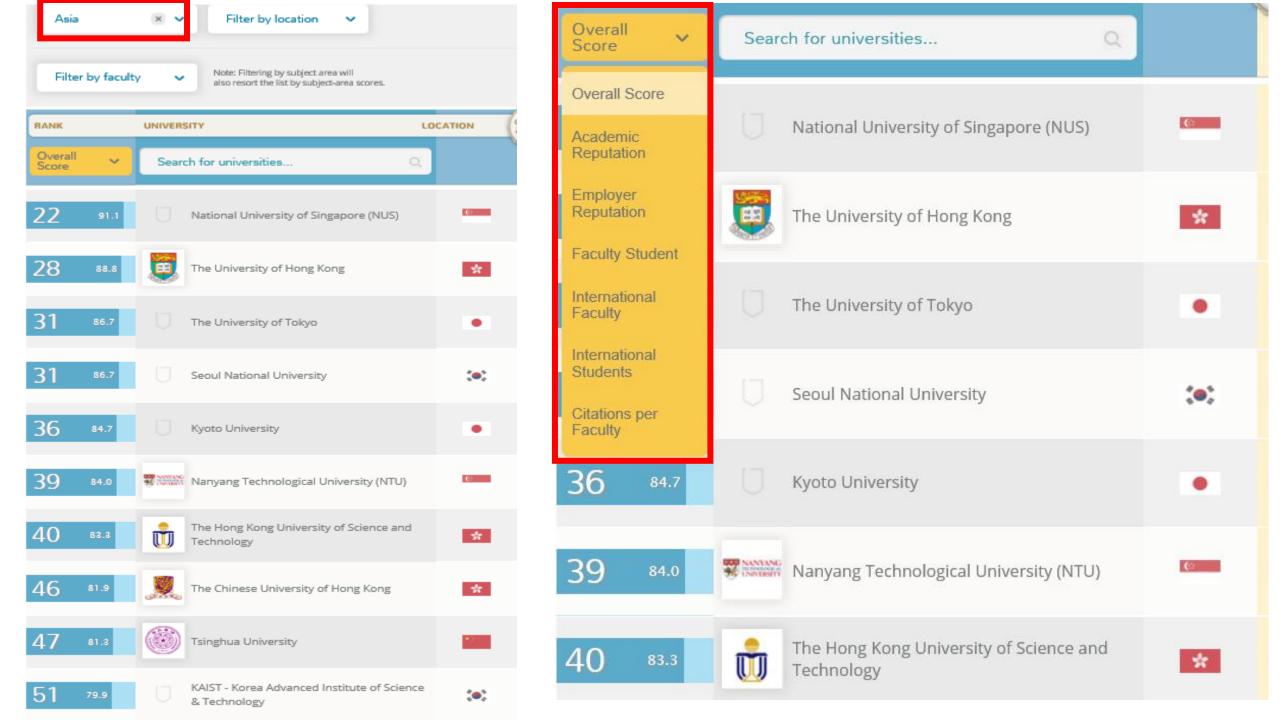

#### QS World University Rankings® 2014/15

Download the official QS World University Rankings App

Welcome to the QS World University Rankings® 2014/15. Use the interactive ranking table below to explore the world's top universities, with options to sort the results by country, region and subject. You can also sort the ranking results based on the six individual indicators used (see the full methodology here). To compare two or more universities, log in or register as a site member.

#### **QS** World Univ

Welcome to the QS World Unive explore the world's top universi You can also sort the ranking re methodology here). To compare

QS World University Rankings

QS World University Rankings by Subject