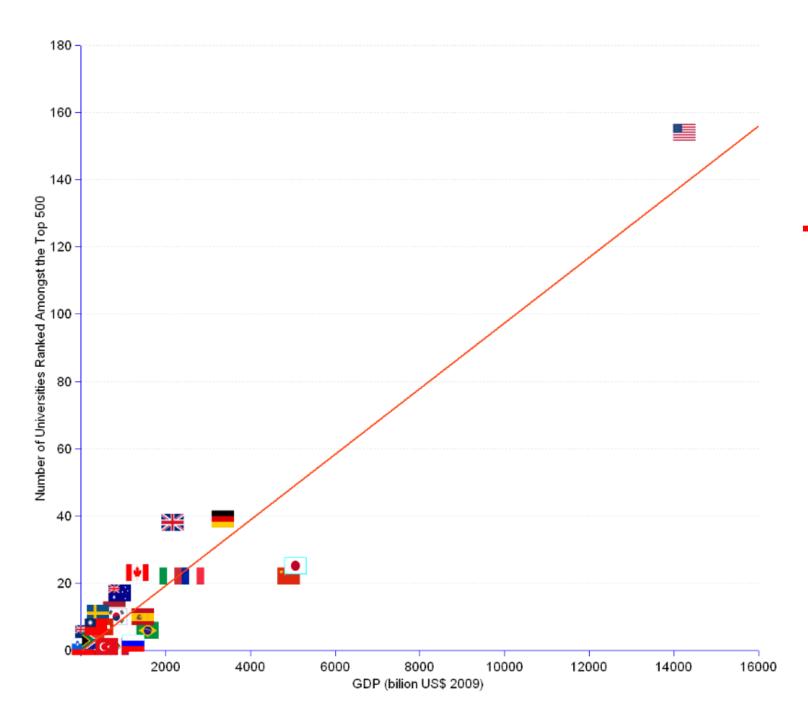

# Why countries concern about University, and Top Universities?

Top ranked universities are strongly correlated (R<sup>2</sup> = 0.89) with the weight of the national economy, as measured by the Gross Domestic Product (GDP).

#### Number of 500 top-ranked Universities correlated to the Gross Domestic Product

| Nation      | Number of Universities | Gross Domestic Product<br>(billion US\$ 2009) |
|-------------|------------------------|-----------------------------------------------|
| Argentina   | 1                      | 309                                           |
| Australia   | <b>*</b> 17            | 925                                           |
| Austria     | * 7<br>* 7             | 385                                           |
| Belgium     | 7                      | 469                                           |
| Brazil      | 6                      | 1572                                          |
| Canada      | <b>₩</b> 23            | 1336                                          |
| Chile       | 2                      | 164                                           |
| China       | 22                     | 4909                                          |
| Czech       | 1                      | 190                                           |
| Denmark     | * 4                    | 310                                           |
| Finland     | ₩ 6                    | 238                                           |
| France      | 22                     | 2649                                          |
| Germany     | 39                     | 3347                                          |
| Greece      | 2                      | 330                                           |
| Hong Kong   | * 5                    | 215                                           |
| Hungary     | 2                      | 129                                           |
| India       | 2                      | 1296                                          |
| Iran        | 1                      | 331                                           |
| Ireland     | ₩ 3                    | 227                                           |
| Israel      | ₩ ₩ 7                  | 195                                           |
| Italy       | 22                     | 2113                                          |
| Japan       | 25                     | 5068                                          |
| Mexico      | 1                      | 875                                           |
| Netherlands | 12                     | 792                                           |
| New Zealand | <b>*</b> * 5           | 125                                           |

### number of 500 topranked Universities correlated to the Gross Domestic Product Ca. 100 billion ~ 1 TU \* higher ones

KZ 243 Billion (2013) => 2 TUs

| Norway                       |          | 4   | 382   |
|------------------------------|----------|-----|-------|
| Poland                       |          | 2   | 430   |
| Portugal                     |          | 2   | 228   |
| Russia                       |          | 2   | 1231  |
| Saudi Arabia                 |          | 2   | 369   |
| Singapore                    |          | 2   | 182   |
| Slovenia                     |          | 1   | 48    |
| South Africa                 |          | 3   | 286   |
| South Korea                  |          | 10  | 833   |
| Spain                        |          | 10  | 1460  |
| Sweden                       | <u> </u> | 11  | 406   |
| Switzerland                  | *        | 7   | 500   |
| Taiwan                       | *        | 7   | 362 1 |
| Turkey                       |          | 1   | 617   |
| United Kingdom               | *        | 38  | 2175  |
| United States                |          | 154 | 14256 |
| Correlation coefficient R2 = | 0.89     |     |       |
| 1 2009 estimate, CIA World I | actbook  |     |       |