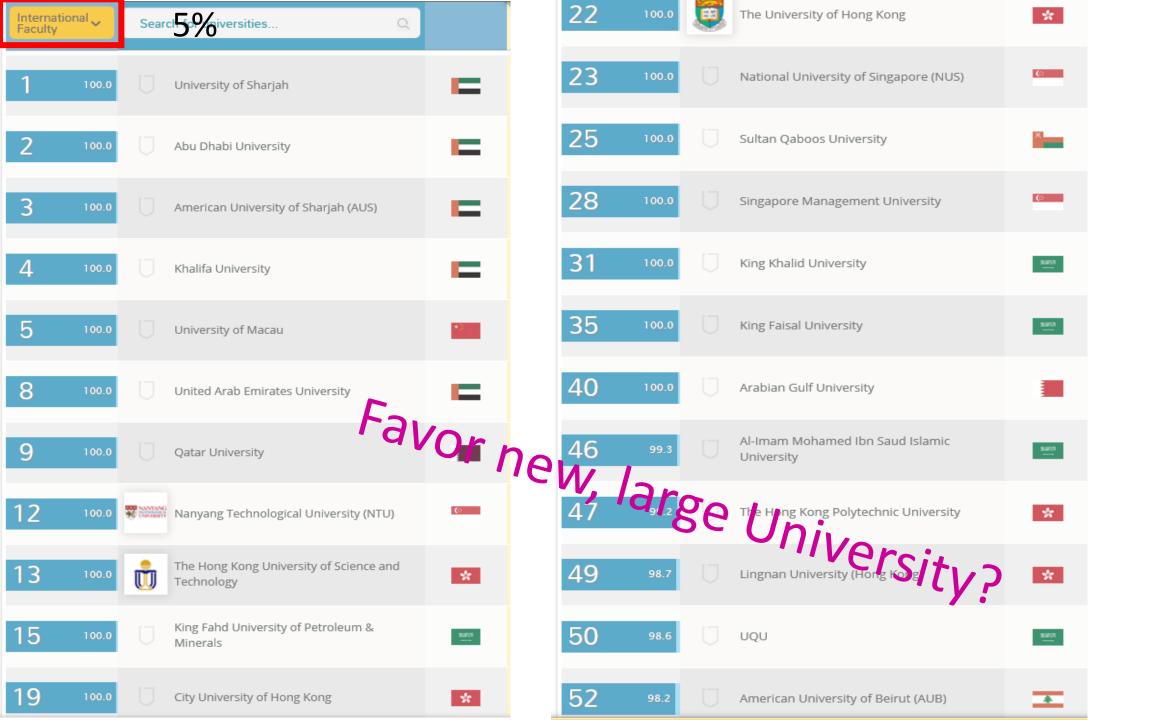

## How to demonstrate University real capacity?

#### QS World University Rankings® 2014/15

Download the official QS World University Rankings App

Welcome to the QS World University Rankings® 2014/15. Use the interactive ranking table below to explore the world's top universities, with options to sort the results by country, region and subject. You can also sort the ranking results based on the six individual indicators used (see the full methodology here). To compare two or more universities, log in or register as a site member.