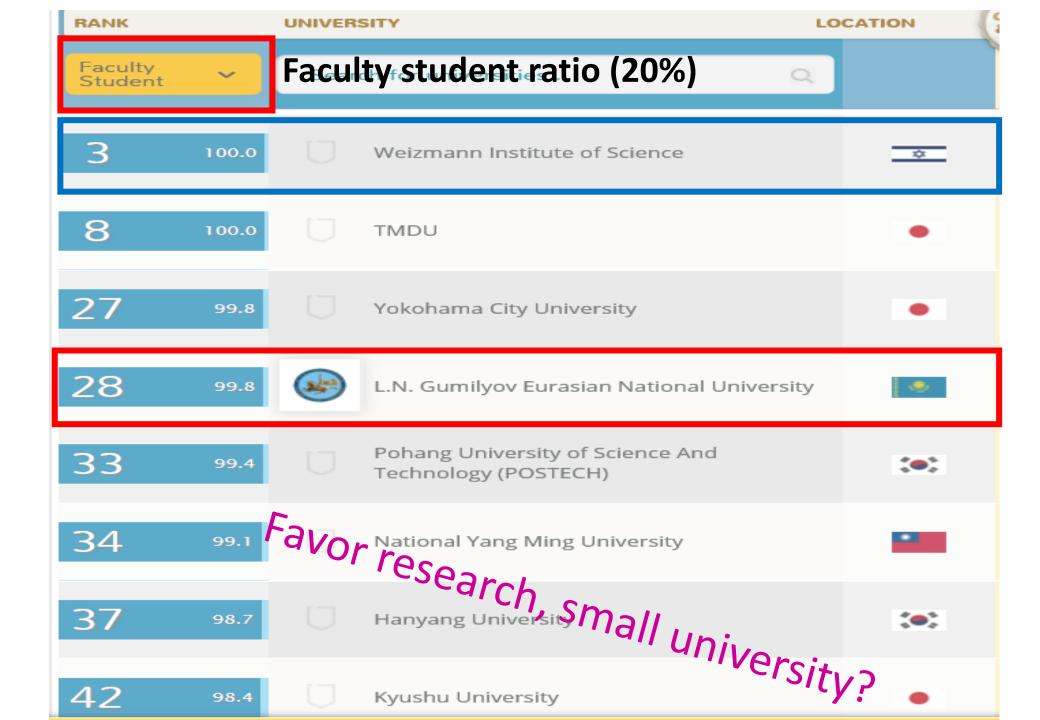

## How to demonstrate University real capacity?

#### QS World University Rankings® 2014/15

Download the official QS World University Rankings App

Welcome to the QS World University Rankings® 2014/15. Use the interactive ranking table below to explore the world's top universities, with options to sort the results by country, region and subject. You can also sort the ranking results based on the six individual indicators used (see the full methodology here). To compare two or more universities, log in or register as a site member.