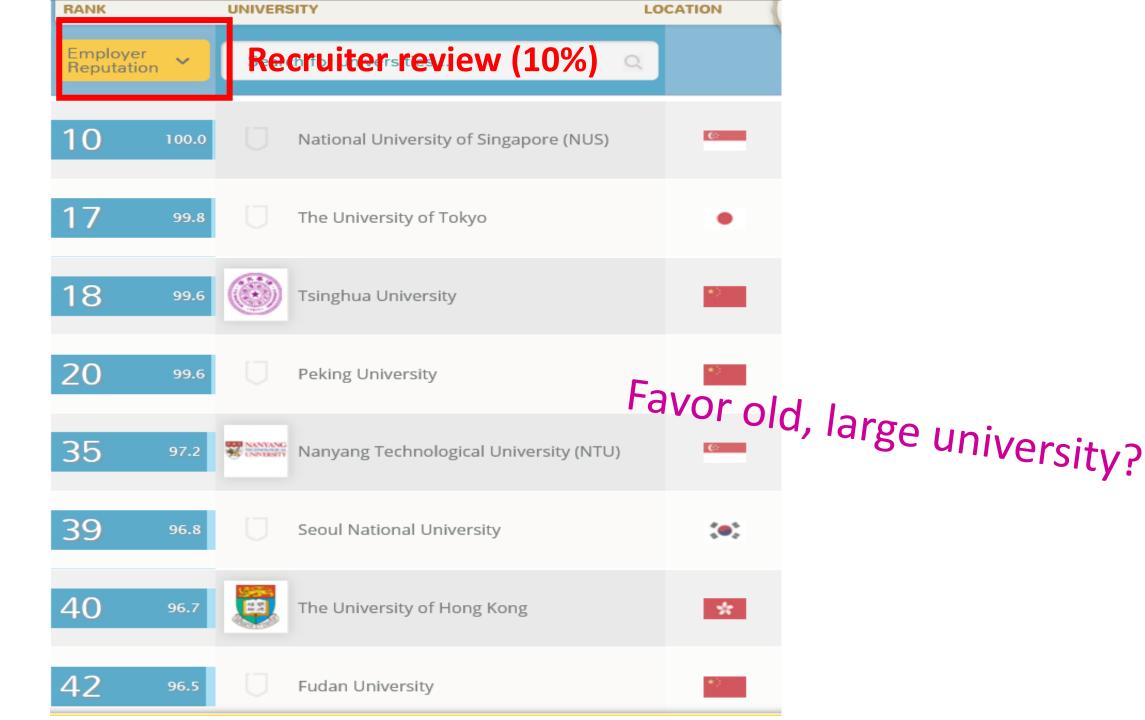

## How to demonstrate University real capacity?

#### QS World University Rankings® 2014/15

Download the official QS World University Rankings App

Welcome to the QS World University Rankings® 2014/15. Use the interactive ranking table below to explore the world's top universities, with options to sort the results by country, region and subject. You can also sort the ranking results based on the six individual indicators used (see the full methodology here). To compare two or more universities, log in or register as a site member.