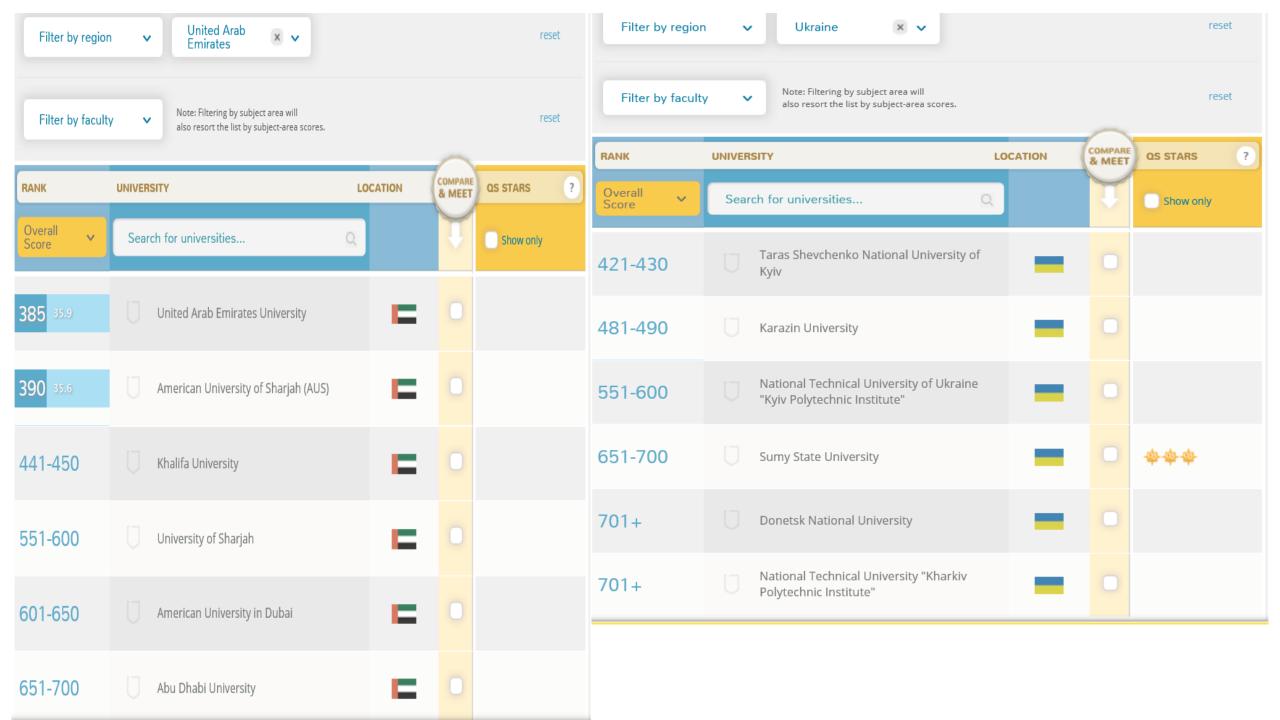

ty                     | •           | Japan       |
|   | 45 | 43 | 48 | 49 | 45  | 73  | Hong Kong Baptist University          | 女           | Hong Kong   |
|   | 46 | 50 | 64 | 89 | na  | na  | Taipei Medical University             | •           | Taiwan      |
|   | 47 | 47 | 44 | 41 | 38  | 28  | Hiroshima University                  | •           | Japan       |
|   | 48 | 48 | 43 | 47 | 44  | 35  | Chulalongkorn University              |             | Thailand    |
|   | 49 | 45 | 50 | 40 | 41  | 47  | National Yang Ming University         | •           | Taiwan      |
|   | 50 | 62 | 67 | 73 | 128 | 121 | Nankai University                     | *)          | China       |
| _ |    |    |    |    |     |     |                                       |             |             |







#### Russia

| 114 66.9 | Lomonosov MSU                                                                        | - |                |
|----------|--------------------------------------------------------------------------------------|---|----------------|
| 233 49.2 | Saint-Petersburg State University                                                    |   |                |
| 322 40.1 | Bauman Moscow State Technical University                                             | - |                |
| 328 39.9 | Novosibirsk State University                                                         | - |                |
| 399 34.7 | MGIMO-University                                                                     | - | ффф            |
| 411-420  | МІРТ