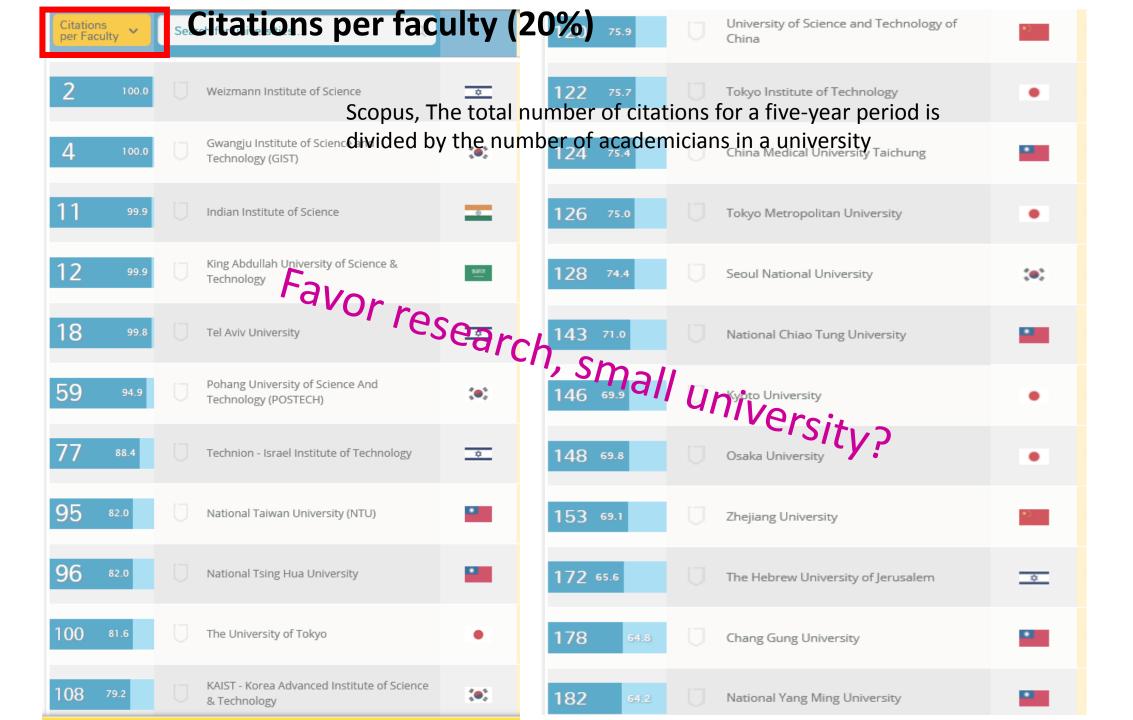

# Why countries concern about University, and Top Universities?

Top ranked universities are strongly correlated (R<sup>2</sup> = 0.89) with the weight of the national economy, as measured by the Gross Domestic Product (GDP).

#### Number of 500 top-ranked Universities correlated to the Gross Domestic Product

| Nation      | Number of Universities | Gross Domestic Product<br>(billion US\$ 2009) |
|-------------|------------------------|-----------------------------------------------|
| Argentina   | 1                      | 309                                           |
| Australia   | <b>*</b> 17            | 925                                           |
| Austria     | * 7<br>* 7             | 385                                           |
| Belgium     | 7                      | 469                                           |
| Brazil      | 6                      | 1572                                          |
| Canada      | <b>₩</b> 23            | 1336                                          |
| Chile       | 2                      | 164                                           |
| China       | 22                     | 4909                                          |
| Czech       | 1                      | 190                                           |
| Denmark     | * 4                    | 310                                           |
| Finland     | ₩ 6                    | 238                                           |
| France      | 22                     | 2649                                          |
| Germany     | 39                     | 3347                                          |
| Greece      | 2                      | 330                                           |
| Hong Kong   | * 5                    | 215                                           |
| Hungary     | 2                      | 129                                           |
| India       | 2                      | 1296                                          |
| Iran        | 1                      | 331                                           |
| Ireland     | ₩ 3                    | 227                                           |
| Israel      | ₩ ₩ 7                  | 195                                           |
| Italy       | 22                     | 2113                                          |
| Japan       | 25                     | 5068                                          |
| Mexico      | 1                      | 875                                           |
| Netherlands | 12                     | 792                                           |
| New Zealand | <b>*</b> * 5           | 125                                           |

### number of 500 topranked Universities correlated to the Gross Domestic Product Ca. 100 billion ~ 1 TU \* higher ones

KZ 243 Billion (2013) => 2 TUs

| Norway                       |          | 4   | 382   |
|------------------------------|----------|-----|-------|
| Poland                       |          | 2   | 430   |
| Portugal                     |          | 2   | 228   |
| Russia                       |          | 2   | 1231  |
| Saudi Arabia                 |          | 2   | 369   |
| Singapore                    |          | 2   | 182   |
| Slovenia                     |          | 1   | 48    |
| South Africa                 |          | 3   | 286   |
| South Korea                  |          | 10  | 833   |
| Spain                        |          | 10  | 1460  |
| Sweden                       | <u> </u> | 11  | 406   |
| Switzerland                  | *        | 7   | 500   |
| Taiwan                       | *        | 7   | 362 1 |
| Turkey                       |          | 1   | 617   |
| United Kingdom               | *        | 38  | 2175  |
| United States                |          | 154 | 14256 |
| Correlation coefficient R2 = | 0.89     |     |       |
| 1 2009 estimate, CIA World I | actbook  |     |       |