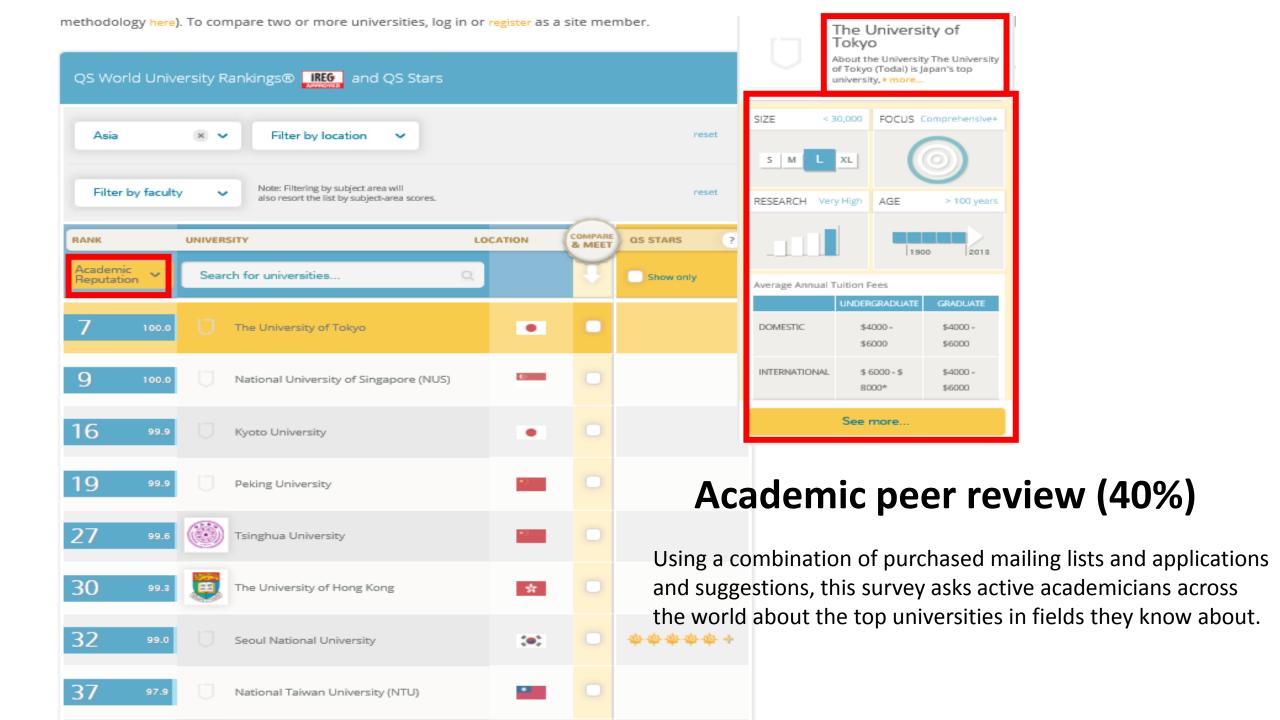

#### QS World University Rankings® 2014/15

Download the official QS World University Rankings App

Welcome to the QS World University Rankings® 2014/15. Use the interactive ranking table below to explore the world's top universities, with options to sort the results by country, region and subject. You can also sort the ranking results based on the six individual indicators used (see the full methodology here). To compare two or more universities, log in or register as a site member.

#### **QS** World Univ

Welcome to the QS World Unive explore the world's top universi You can also sort the ranking re methodology here). To compare

QS World University Rankings

QS World University Rankings by Subject